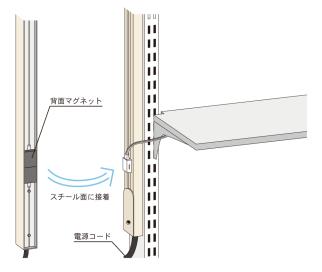

## ラインコンセント

## HRシリーズ

定格電圧: AC125V 定格電流: 15A



TES-LIGHTING RC 1100W 19800

| 型番       | L1      | L2      | L3      |
|----------|---------|---------|---------|
| HR-0500W | 500 mm  | 261 mm  | 322 mm  |
| HR-0600W | 600 mm  | 361 mm  | 422 mm  |
| HR-0700W | 700 mm  | 461 mm  | 522 mm  |
| HR-0800W | 800 mm  | 561 mm  | 622 mm  |
| HR-0900W | 900 mm  | 661 mm  | 722 mm  |
| HR-1000W | 1000 mm | 761 mm  | 822 mm  |
| HR-1100W | 1100 mm | 861 mm  | 922 mm  |
| HR-1200W | 1200 mm | 961 mm  | 1022 mm |
| HR-1300W | 1300 mm | 1061 mm | 1122 mm |
| HR-1400W | 1400 mm | 1161 mm | 1222 mm |
| HR-1500W | 1500 mm | 1261 mm | 1322 mm |
| HR-1800W | 1800 mm | 1561 mm | 1622 mm |



[付属品] 取付用ビス・ホルダー取付ビス・取付ホルダー



<u>ti</u>

TES-LIGHTING TRCM 900 HIT D Hand





| 定格電圧:AC125V<br>電源コード長:2.0m | 定格電流:12A |         |
|----------------------------|----------|---------|
| 型番                         | L1       | L2      |
| HRCM600                    | 600 mm   | 357 mm  |
| HRCM800                    | 800 mm   | 557 mm  |
| HRCM900                    | 900 mm   | 657 mm  |
| HRCM1000                   | 1000 mm  | 757 mm  |
| HRCM1200                   | 1200 mm  | 957 mm  |
| HRCM1500                   | 1500 mm  | 1257 mm |
| HRCM1800 *                 | 1800 mm  | 1557 mm |
| ※は受注生産品です。                 |          |         |



[付属品] 取付用ビス・背面マグネット