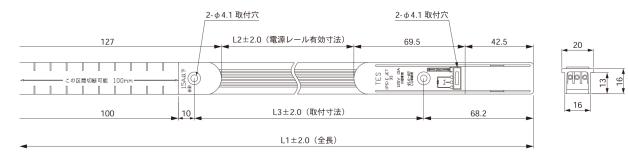

## HRシリーズ

定格電圧: AC125V 定格電流: 15A

TES-LIGHTING RC 1100W 19800

| 型番       | L1      | L2      | L3      |
|----------|---------|---------|---------|
| HR-0500W | 500 mm  | 261 mm  | 322 mm  |
| HR-0600W | 600 mm  | 361 mm  | 422 mm  |
| HR-0700W | 700 mm  | 461 mm  | 522 mm  |
| HR-0800W | 800 mm  | 561 mm  | 622 mm  |
| HR-0900W | 900 mm  | 661 mm  | 722 mm  |
| HR-1000W | 1000 mm | 761 mm  | 822 mm  |
| HR-1100W | 1100 mm | 861 mm  | 922 mm  |
| HR-1200W | 1200 mm | 961 mm  | 1022 mm |
| HR-1300W | 1300 mm | 1061 mm | 1122 mm |
| HR-1400W | 1400 mm | 1161 mm | 1222 mm |
| HR-1500W | 1500 mm | 1261 mm | 1322 mm |
| HR-1800W | 1800 mm | 1561 mm | 1622 mm |

[付属品] 取付用ビス・ホルダー取付ビス・取付ホルダー

<u>ti</u>

TES-LIGHTING TRCM 900 HIT D Hand

| 定格電圧:AC125V<br>電源コード長:2.0m | 定格電流:12A |         |
|----------------------------|----------|---------|
| 型番                         | L1       | L2      |
| HRCM600                    | 600 mm   | 357 mm  |
| HRCM800                    | 800 mm   | 557 mm  |
| HRCM900                    | 900 mm   | 657 mm  |
| HRCM1000                   | 1000 mm  | 757 mm  |
| HRCM1200                   | 1200 mm  | 957 mm  |
| HRCM1500                   | 1500 mm  | 1257 mm |
| HRCM1800 *                 | 1800 mm  | 1557 mm |
| ※は受注生産品です。                 |          |         |