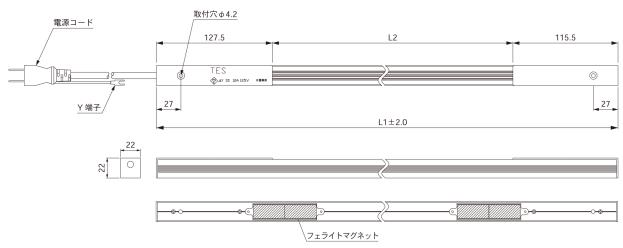

[付属品] 取付用ビス・ホルダー取付ビス・取付ホルダー

<u>ti</u>

TES-LIGHTING TRCM 900 HIT D Hand

| 定格電圧:AC125V<br>電源コード長:2.0m | 定格電流:12A |         |
|----------------------------|----------|---------|
| 型番                         | L1       | L2      |
| HRCM600                    | 600 mm   | 357 mm  |
| HRCM800                    | 800 mm   | 557 mm  |
| HRCM900                    | 900 mm   | 657 mm  |
| HRCM1000                   | 1000 mm  | 757 mm  |
| HRCM1200                   | 1200 mm  | 957 mm  |
| HRCM1500                   | 1500 mm  | 1257 mm |
| HRCM1800 *                 | 1800 mm  | 1557 mm |
| ※は受注生産品です。                 |          |         |

[付属品] 取付用ビス・背面マグネット