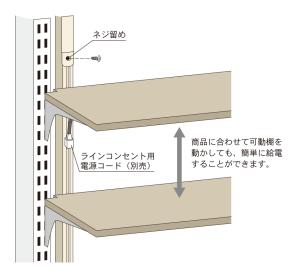

## ラインコンセント

## HRシリーズ

定格電圧: AC125V 定格電流: 15A



TES-LIGHTING RC 1100W 19800

| 型番       | L1      | L2      | L3      |
|----------|---------|---------|---------|
| HR-0500W | 500 mm  | 261 mm  | 322 mm  |
| HR-0600W | 600 mm  | 361 mm  | 422 mm  |
| HR-0700W | 700 mm  | 461 mm  | 522 mm  |
| HR-0800W | 800 mm  | 561 mm  | 622 mm  |
| HR-0900W | 900 mm  | 661 mm  | 722 mm  |
| HR-1000W | 1000 mm | 761 mm  | 822 mm  |
| HR-1100W | 1100 mm | 861 mm  | 922 mm  |
| HR-1200W | 1200 mm | 961 mm  | 1022 mm |
| HR-1300W | 1300 mm | 1061 mm | 1122 mm |
| HR-1400W | 1400 mm | 1161 mm | 1222 mm |
| HR-1500W | 1500 mm | 1261 mm | 1322 mm |
| HR-1800W | 1800 mm | 1561 mm | 1622 mm |



[付属品] 取付用ビス・ホルダー取付ビス・取付ホルダー



<u>ti</u>

TES-LIGHTING TRCM 900 HIT D Hand





| 定格電圧:AC125V<br>電源コード長:2.0m | 定格電流:12A |         |
|----------------------------|--